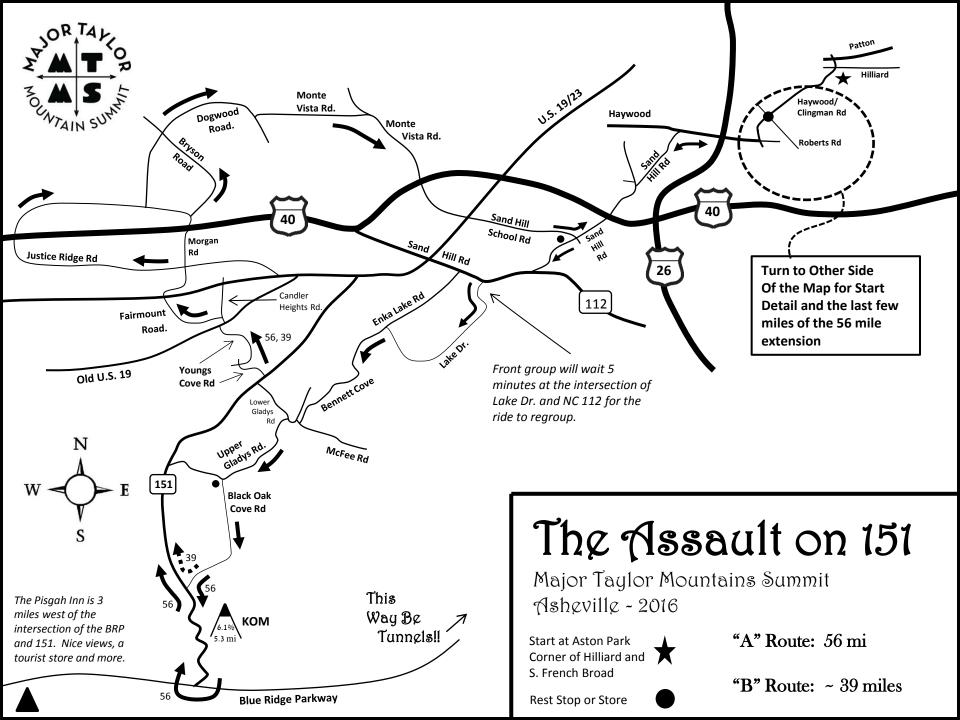

| <u>Mile</u> | <u>Action</u>                                                            | Start at Aston Park Corner of Hilliard and S. French Broad |                                   |
|-------------|--------------------------------------------------------------------------|------------------------------------------------------------|-----------------------------------|
| 0.0         | Start – It on Hilliard out of park                                       |                                                            |                                   |
| 0.1         | Lt on Clingman                                                           |                                                            |                                   |
| 0.6         | Cross the River                                                          | <u>Mile</u>                                                | <u>Action</u>                     |
| 1.3         | Rt on Haywood                                                            | 33.6                                                       | Lt. on Candler Heights Rd         |
| 2.5         | Lt. on Sand Hill Rd                                                      | 33.7                                                       | Lt on Fairmont Rd                 |
| 3.8         | Lt. to stay on Sand Hill Rd                                              | 34.6                                                       | Lt on Justice Ridge Rd            |
| 4.7         | Cross over I-40                                                          | 35.2                                                       | Go under I-40                     |
| 6.3         | Right onto NC 112 at BP                                                  | 36.4                                                       | Lt on Bryson Rd                   |
|             | Station                                                                  | 37.5                                                       | Rt on Dogwood Rd                  |
| 7.3         | Lt on Lake Drive                                                         | 38.5                                                       | Left on Monte Vista Rd            |
| <u>STOP</u> | Lead group will wait 5 minutes to regroup, then continue                 | 40.0                                                       | Rt on Monte Vista Rd              |
|             |                                                                          | 41.4                                                       | Cross I-40                        |
|             |                                                                          | 42.6                                                       | Store Stop. Left on Sand Hill     |
|             |                                                                          | 72.0                                                       | Rd                                |
| 11.0        | Lt on Enka Lake Road                                                     | 44.2                                                       | Right to stay on Sand Hill Rd     |
| 13.4        | Bear right across the bridge                                             | 45.6                                                       | Right on Haywood                  |
| 13.4        | Immediate left onto Hominy                                               | 46.7                                                       | Left to stay on Haywood (at       |
| 13.7        | Br/Lower Gladys                                                          |                                                            | light)                            |
| 15.7        | Lt on Upper Gladys Fork                                                  | 47.4                                                       | Cross the river                   |
| 15.4        | Likely location of Rest Stop Lt on Black Oak Cove Rd                     | 47.6                                                       | Exit the traffic circle right     |
|             |                                                                          |                                                            | onto Roberts/Depot                |
| 18.0        | 39 option turns right on 151                                             | 48.3                                                       | Left on Livingston                |
| 22.1        | 50 option turns left                                                     | 49.0                                                       | Right on Victoria Rd              |
| 22.1        | Blue Ridge Parkway. Turn<br>around and go back down 151<br>– CAREFULLY!! | 50.0                                                       | Right on Meadow/Lyman             |
|             |                                                                          | 52.0                                                       | Left on Riverside just before     |
| 26.1        | Black Oak Cove Rd enters on the right                                    | 54.4                                                       | the RR crossing                   |
|             |                                                                          |                                                            | Right on Broadway (go under I-26) |
| 31.2        | Lower Gladys Fork Rd enters                                              | 56.2                                                       | Optional Lunch and Beer at        |
|             | on the right                                                             | 30.2                                                       | Creperie Bouchan (68              |
| 31.6        | Left on Youngs Cove Rd                                                   |                                                            | Lexington Ave)                    |
| 32.0        | Rt to stay on Youngs Cove Rd                                             | 56.3                                                       | Finish in downtown (right on      |
| 33.5        | Rt. on Old U.S. 19                                                       |                                                            | College Ave to go hotel)          |