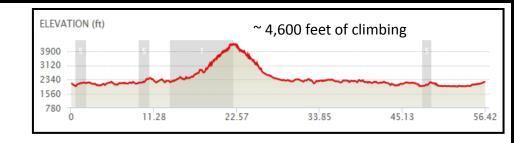

| <u>Mile</u> | <u>Action</u>                                                            | Start at Aston Park Corner of Hilliard and S. French Broad |                                   |
|-------------|--------------------------------------------------------------------------|------------------------------------------------------------|-----------------------------------|
| 0.0         | Start – It on Hilliard out of park                                       |                                                            |                                   |
| 0.1         | Lt on Clingman                                                           |                                                            |                                   |
| 0.6         | Cross the River                                                          | <u>Mile</u>                                                | <u>Action</u>                     |
| 1.3         | Rt on Haywood                                                            | 33.6                                                       | Lt. on Candler Heights Rd         |
| 2.5         | Lt. on Sand Hill Rd                                                      | 33.7                                                       | Lt on Fairmont Rd                 |
| 3.8         | Lt. to stay on Sand Hill Rd                                              | 34.6                                                       | Lt on Justice Ridge Rd            |
| 4.7         | Cross over I-40                                                          | 35.2                                                       | Go under I-40                     |
| 6.3         | Right onto NC 112 at BP                                                  | 36.4                                                       | Lt on Bryson Rd                   |
|             | Station                                                                  | 37.5                                                       | Rt on Dogwood Rd                  |
| 7.3         | Lt on Lake Drive                                                         | 38.5                                                       | Left on Monte Vista Rd            |
| <u>STOP</u> | Lead group will wait 5 minutes to regroup, then continue                 | 40.0                                                       | Rt on Monte Vista Rd              |
|             |                                                                          | 41.4                                                       | Cross I-40                        |
|             |                                                                          | 42.6                                                       | Store Stop. Left on Sand Hill     |
|             |                                                                          | 72.0                                                       | Rd                                |
| 11.0        | Lt on Enka Lake Road                                                     | 44.2                                                       | Right to stay on Sand Hill Rd     |
| 13.4        | Bear right across the bridge                                             | 45.6                                                       | Right on Haywood                  |
| 13.4        | Immediate left onto Hominy                                               | 46.7                                                       | Left to stay on Haywood (at       |
| 13.7        | Br/Lower Gladys                                                          |                                                            | light)                            |
| 15.7        | Lt on Upper Gladys Fork                                                  | 47.4                                                       | Cross the river                   |
| 15.4        | Likely location of Rest Stop Lt on Black Oak Cove Rd                     | 47.6                                                       | Exit the traffic circle right     |
|             |                                                                          |                                                            | onto Roberts/Depot                |
| 18.0        | 39 option turns right on 151                                             | 48.3                                                       | Left on Livingston                |
| 22.1        | 50 option turns left                                                     | 49.0                                                       | Right on Victoria Rd              |
| 22.1        | Blue Ridge Parkway. Turn<br>around and go back down 151<br>– CAREFULLY!! | 50.0                                                       | Right on Meadow/Lyman             |
|             |                                                                          | 52.0                                                       | Left on Riverside just before     |
| 26.1        | Black Oak Cove Rd enters on the right                                    | 54.4                                                       | the RR crossing                   |
|             |                                                                          |                                                            | Right on Broadway (go under I-26) |
| 31.2        | Lower Gladys Fork Rd enters                                              | 56.2                                                       | Optional Lunch and Beer at        |
|             | on the right                                                             | 30.2                                                       | Creperie Bouchan (68              |
| 31.6        | Left on Youngs Cove Rd                                                   |                                                            | Lexington Ave)                    |
| 32.0        | Rt to stay on Youngs Cove Rd                                             | 56.3                                                       | Finish in downtown (right on      |
| 33.5        | Rt. on Old U.S. 19                                                       |                                                            | College Ave to go hotel)          |