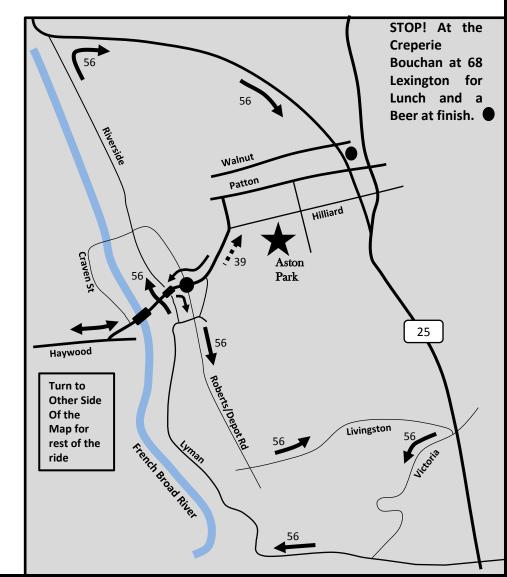

| <u>Mile</u> | <u>Action</u>                                                            | Start at Aston Park Corner of Hilliard and S. French Broad |                                   |
|-------------|--------------------------------------------------------------------------|------------------------------------------------------------|-----------------------------------|
| 0.0         | Start – It on Hilliard out of park                                       |                                                            |                                   |
| 0.1         | Lt on Clingman                                                           |                                                            |                                   |
| 0.6         | Cross the River                                                          | <u>Mile</u>                                                | <u>Action</u>                     |
| 1.3         | Rt on Haywood                                                            | 33.6                                                       | Lt. on Candler Heights Rd         |
| 2.5         | Lt. on Sand Hill Rd                                                      | 33.7                                                       | Lt on Fairmont Rd                 |
| 3.8         | Lt. to stay on Sand Hill Rd                                              | 34.6                                                       | Lt on Justice Ridge Rd            |
| 4.7         | Cross over I-40                                                          | 35.2                                                       | Go under I-40                     |
| 6.3         | Right onto NC 112 at BP                                                  | 36.4                                                       | Lt on Bryson Rd                   |
|             | Station                                                                  | 37.5                                                       | Rt on Dogwood Rd                  |
| 7.3         | Lt on Lake Drive                                                         | 38.5                                                       | Left on Monte Vista Rd            |
| <u>STOP</u> | Lead group will wait 5 minutes to regroup, then continue                 | 40.0                                                       | Rt on Monte Vista Rd              |
|             |                                                                          | 41.4                                                       | Cross I-40                        |
|             |                                                                          | 42.6                                                       | Store Stop. Left on Sand Hill     |
|             |                                                                          | 72.0                                                       | Rd                                |
| 11.0        | Lt on Enka Lake Road                                                     | 44.2                                                       | Right to stay on Sand Hill Rd     |
| 13.4        | Bear right across the bridge                                             | 45.6                                                       | Right on Haywood                  |
| 13.4        | Immediate left onto Hominy                                               | 46.7                                                       | Left to stay on Haywood (at       |
| 13.7        | Br/Lower Gladys                                                          |                                                            | light)                            |
| 15.7        | Lt on Upper Gladys Fork                                                  | 47.4                                                       | Cross the river                   |
| 15.4        | Likely location of Rest Stop Lt on Black Oak Cove Rd                     | 47.6                                                       | Exit the traffic circle right     |
|             |                                                                          |                                                            | onto Roberts/Depot                |
| 18.0        | 39 option turns right on 151                                             | 48.3                                                       | Left on Livingston                |
| 22.1        | 50 option turns left                                                     | 49.0                                                       | Right on Victoria Rd              |
| 22.1        | Blue Ridge Parkway. Turn<br>around and go back down 151<br>– CAREFULLY!! | 50.0                                                       | Right on Meadow/Lyman             |
|             |                                                                          | 52.0                                                       | Left on Riverside just before     |
| 26.1        | Black Oak Cove Rd enters on the right                                    | 54.4                                                       | the RR crossing                   |
|             |                                                                          |                                                            | Right on Broadway (go under I-26) |
| 31.2        | Lower Gladys Fork Rd enters                                              | 56.2                                                       | Optional Lunch and Beer at        |
|             | on the right                                                             | 30.2                                                       | Creperie Bouchan (68              |
| 31.6        | Left on Youngs Cove Rd                                                   |                                                            | Lexington Ave)                    |
| 32.0        | Rt to stay on Youngs Cove Rd                                             | 56.3                                                       | Finish in downtown (right on      |
| 33.5        | Rt. on Old U.S. 19                                                       |                                                            | College Ave to go hotel)          |