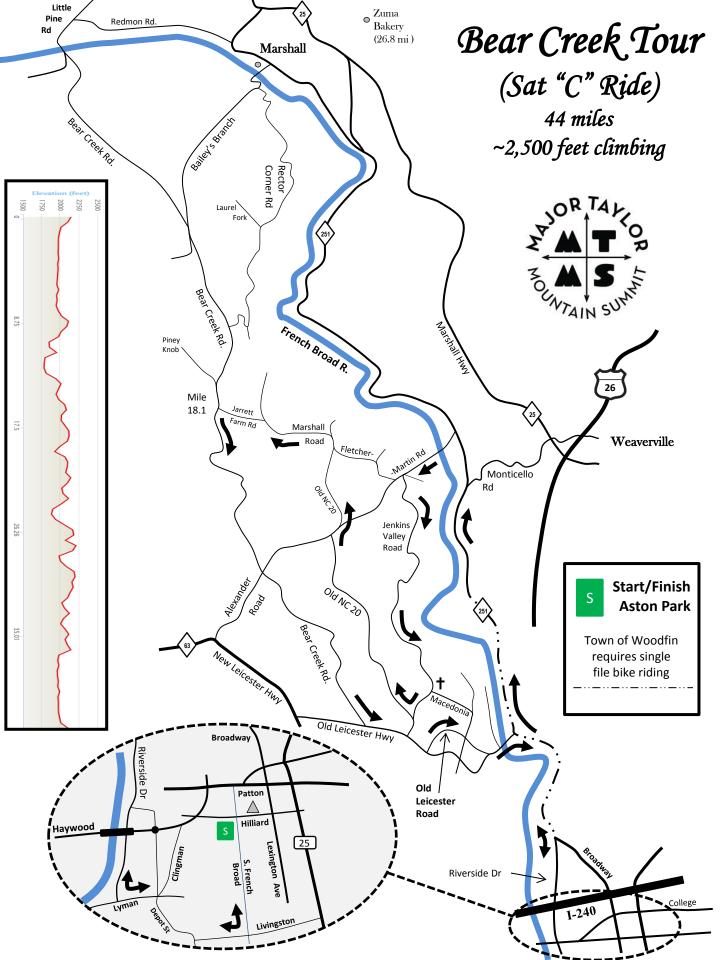

## 44 Mile "C" Ride

| Start | 0.0 | Aston Park                         |
|-------|-----|------------------------------------|
| Right | 0.1 | S. Broad St                        |
| Right | 1.0 | Livingston St                      |
| Right | 1.1 | Depot St                           |
| Left  | 1.7 | Lyman St                           |
| Right | 1.8 | River St.                          |
| Left  | 4.1 | Left/Merge<br>with Broadway/NC 251 |

RIDE SINGLE FILE IN TOWN OF WOODFIN

Call 911 in event of emergency. Call 404.933.4541 for other issues.

| Left     | 12.8 | Fletcher Martin Road<br>(cross the river) |
|----------|------|-------------------------------------------|
| Left     | 13.8 | Jenkins Valley Road                       |
|          | 17.6 | Macedonia Church on the left              |
| Right    | 18.4 | Old NC 20                                 |
| Stay Rt  | 21.0 | Ridgeview Rd enters from left             |
| Right    | 22.0 | Alexander Road                            |
| Left     | 22.2 | Back onto NC 20 (store at corner)         |
| Merge Lt | 23.7 | Merge/turn left on Fletcher Martin        |
| Left     | 23.8 | Marshall Road                             |
| Left     | 26.7 | Jarrett Farm Road                         |
| Left     | 27.1 | Bear Creek Road                           |
| Cross    | 30.7 | Alexander Road                            |
| Left     | 34.9 | Old Leicester Highway                     |
| Left     | 36.1 | Old Leicester Road                        |
| Left     | 37.3 | Old Leicester Highway (cross river)       |
| Right    | 37.5 | NC 251                                    |

## RIDE SINGLE FILE IN TOWN OF WOODFIN

| Right  | 39.7 | River Street (before 251 goes<br>under the highway) |
|--------|------|-----------------------------------------------------|
| Under  | 41.5 | Go under I-240                                      |
| Left   | 42.0 | Lyman                                               |
| Right  | 42.1 | Depot St.                                           |
| Left   | 42.7 | Livingston St                                       |
| Left   | 42.8 | S. French Broad                                     |
| Finish | 43.7 | Aston Park                                          |
|        |      |                                                     |

## ~ 2,500 feet of climbing